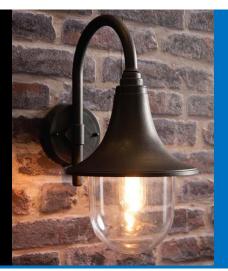

# Morros Wall Lantern

Lanterns

# **Product Information**

The Morros Wall lantern is a cost-effective Dropped glass style lantern suitable for a E27 lamp or a LED retrofit lamp.

Ideal for Internal and External Domestic applications