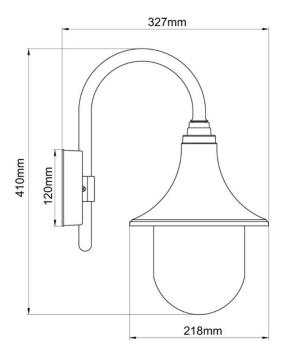

# **Product Dimensions**

KSR Lighting is constantly developing and improving its products. For this reason, all product descriptions in this data sheet are intended as a general guide, and KSR may change specifications from time to time in the interest of product development, without prior notification or public announcement. All descriptions in this data sheet present only general particulars of the goods to which they refer and shall not form part of any contract. Data in this guide has been obtained in controlled experimental conditions. However, KSR Lighting cannot accept any liability arising from the reliance on such data to the extent permitted.