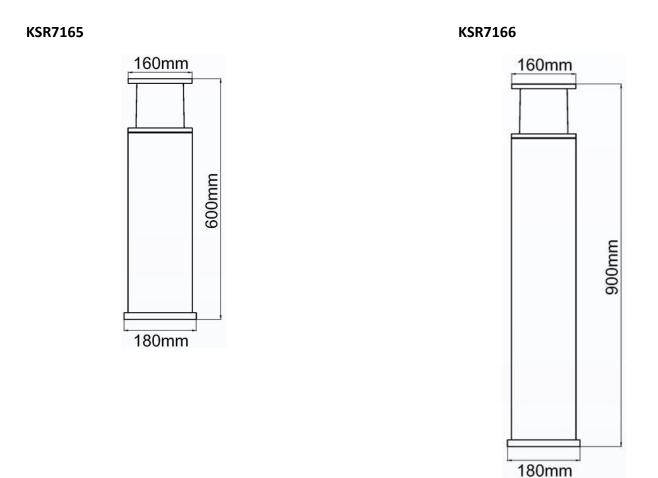

# **Product Specification**

| Product<br>Code | Product Description                                   | Wattage<br>(W) | Lamp<br>Cap | Lumens<br>(Im) | CRI<br>(Ra) | Energy<br>Efficiency<br>Class | Protection<br>Class |
|-----------------|-------------------------------------------------------|----------------|-------------|----------------|-------------|-------------------------------|---------------------|
| KSR7165         | Tierra E27 600mm Bollard                              | 23w Max        | E27         | Varies         | Varies      | Lamp<br>dependant             | I                   |
| KSR7166         | Tierra E27 900mm Bollard                              | 23w Max        | E27         | Varies         | Varies      | Lamp<br>Dependant             | I                   |
| Accessories     |                                                       |                |             |                |             |                               |                     |
| KSR3184         | IP68 Watertight Clamp Single Connection Device 3 pole |                |             |                |             |                               |                     |
| KSR3185         | IP68 Loop In/Out Watertight connection box            |                |             |                |             |                               |                     |

### **Product Dimensions**

KSR Lighting is constantly developing and improving its products. For this reason, all product descriptions in this data sheet are intended as a general guide, and KSR may change specifications from time to time in the interest of product development, without prior notification or public announcement. All descriptions in this data sheet present only general particulars of the goods to which they refer and shall not form part of any contract. Data in this guide has been obtained in controlled experimental conditions. However, KSR Lighting cannot accept any liability arising from the reliance on such data to the extent permitted.