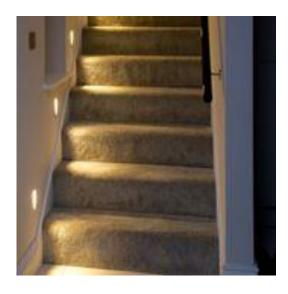

### **Product Information**

The Ogive recessed Spotlights are perfect for accent lighting and give a contemporary look to any stairs.

These fittings are ideally suited for residential applications and domestic applications.