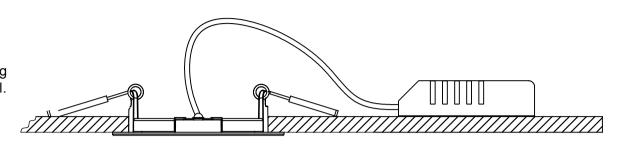

Place the LED driver into the ceiling void, push back the two spring clips and offer the luminaire in to the cutout, carefully release the springs and allow them to pull the fitting into place.

Ensure there is adequate free air ventilation around the driver and head unit.