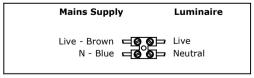

Cut a round hole following the guide below and ensure there is sufficient ceiling void without infringing on joists, water pipes or electrical cables.

Connect your mains supply to the LED driver , (L) Live - Brown & (N) Neutral - Blue. These fittings are Class II and do not require an earth connection.