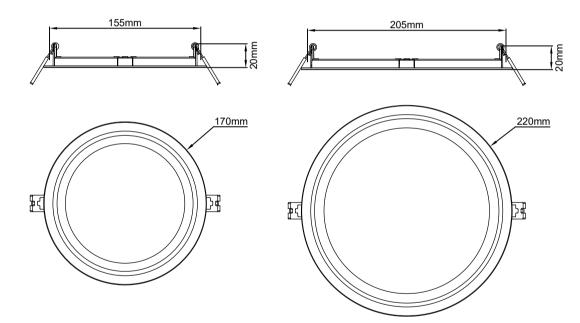

Cut a round hole following the guide below and ensure there is sufficient ceiling void without infringing on joists, water pipes or electrical cables.

Connect your mains supply to the LED driver , (L) Live - Brown & (N) Neutral - Blue. These fittings are Class II and do not require an earth connection.

|         | ØRim Size | ØCut out | Void Depth<br>Req'd | LED Wattage/ Colour/Lumens |
|---------|-----------|----------|---------------------|----------------------------|
| KSR9792 | 170mm     | 155mm    | 40mm                | 12w - 4000k (820 lumens)   |
| KSR9793 | 220mm     | 205mm    | 40mm                | 18w - 4000k (1350 lumens)  |