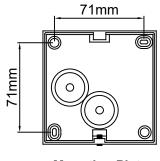

#### **Installation Procedure**

Familiarize yourself with the fixture, wind back the grub screw that secures the main fitting to the mounting plate.

Set grub screw back enough to allow the base plate to come away from the body.

Offer the base plate up to a suitable surface and mark atleast two fixing points, ensuring the cable entry is towards the bottom of the plate. Once drilled, dress the mains supply cable through the grommet and secure to the wall. To make installation easier remove the rubber grommet from the housing.