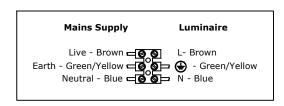

Terminate the fixed wiring into the terminal block, following the guide below and/or the markings on the fitting.

Ensure the main gasket is seated correctly on the base plate and place the fitting onto it, over up the fitting to the base plate, tighten the grub screw ensuring the seal is compressed sufficiently.