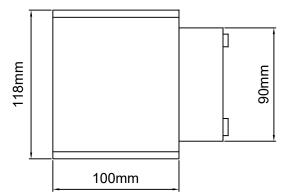

#### **Installation Procedure**

Familiarize yourself with the fixture, wind back the grub screw that secures the main fitting to the mounting plate.

Set grub screw back enough to allow the base plate to come away from the body.

Offer the base plate up to a suitable surface and mark atleast two fixing points, ensuring the cable entry is towards the bottom of the plate. Once drilled, dress the mains supply cable through the grommet and secure to the wall. To make installation easier remove the rubber grommet from the housing.

Terminate the fixed wiring into the terminal block, following the guide below and/or the markings on the fitting.

Ensure the main gasket is seated correctly on the base plate and place the fitting onto it, over up the fitting to the base plate, tighten the grub screw ensuring the seal is compressed sufficiently.