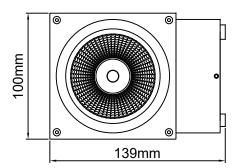

# **Moby Square LED** (

## **Exterior LED Wall Light**

Available finish: - Anthracite Only

**Mounting Plate** 