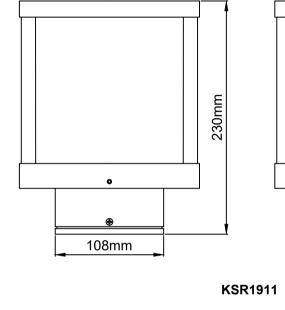

#### Installation Sheet ) **KSR1911**

Read these instructions before commencing installation & retain them for future reference.

#### Installation Details

Safely isolate the mains supply.

Loosen the four hex screws from the four sides of the bollard to release the base assembly.

Remove and retain the 2 screws from the base assembly and remove the base plate. Pass the mains supply cable through the grommet in the baseplate ensuring a good watertight seal.

This luminaire is not suitable for looping through.

Fix the baseplate to the surface using suitable fixings.

Pass the mains supply cable through the grommet in the top baseplate ensuring a good watertight seal.