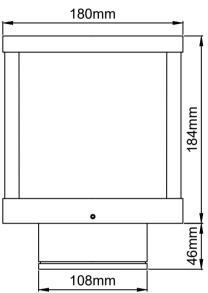

180mm

Lamp Details Light Source: Non-replaceable LED Wattage: 13W Lumens: 1075 Colour: 3000K CRI: Ra83

KSR Lighting Aftersales: 023 92 674343 E-mail: aftersales@ksrlighting.com

Finish: Anthracite

18.02.2019MAC