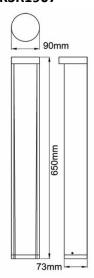

#### KSR1907

KSR Lighting is constantly developing and improving its products. For this reason, all product descriptions in this data sheet are intended as a general guide, and KSR may change specifications from time to time in the interest of product development, without prior notification or public announcement. All descriptions in this data sheet present only general particulars of the goods to which they refer and shall not form part of any contract. Data in this guide has been obtained in controlled experimental conditions. However, KSR Lighting cannot accept any liability arising from the reliance on such data to the extent permitted.

## **Product Specification**

| Product<br>Code | Product Description            | Wattage<br>(W) | CCT<br>(K) | Lumens<br>(lm) | CRI<br>(Ra) | Protection<br>Class |
|-----------------|--------------------------------|----------------|------------|----------------|-------------|---------------------|
| KSR1905         | Calanda 8.5W LED 250mm Bollard | 8.5W           | 3000K      | 290lm          | 84          | I                   |
| KSR1906         | Calanda 8.5W LED 450mm Bollard | 8.5W           | 3000K      | 290lm          | 84          | 1                   |
| KSR1907         | Calanda 8.5W LED 650mm Bollard | 8.5W           | 3000K      | 290lm          | 84          | I                   |