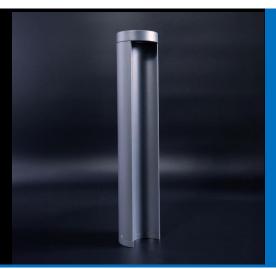

#### **Product Information**

The **Calanda Bollard Range** is ideal for path and feature lighting for commercial and domestic applications. With its **Downward Directional Light** Design, it is ideal for applications where **intrusive light must be limited**.

Supplied with an Anthracite finish and Complete with a 3-year warranty

**Product Features** 

- 3-year warranty
- Class I
- IP54
- 8.5W LED
- **3000K**
- 290 Lumens
- 15° Emitting Beam Angle
- CRI: Ra84
- 3 Sizes Available
- Cast Aluminium Body
- L70-40,000hrs

### **Construction**

Body: Cast Aluminium

Lens: Glass