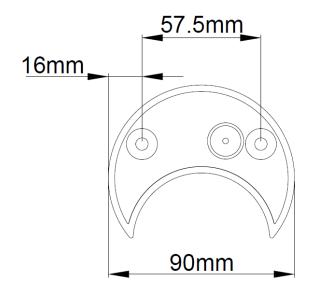

ency       | 50/60Hz                            |  |  |
| Circuit Wattage           | 7W Cree LED (8.5W including driver |  |  |
|                           | losses)                            |  |  |
| Circuit Current           | 0.06A                              |  |  |
| Driver mA Rating          | 350mA                              |  |  |
| PFC                       | 0.53                               |  |  |
| In Rush Current           | 0.372A Max Peak                    |  |  |
| Ambient temperature range | 0°c to +30°c                       |  |  |
| IP rating                 | 54                                 |  |  |

### **Construction**

Body: Cast Aluminium

Lens: Glass

#### **Product Dimensions**

#### KSR1905



#### KSR1906



# KSR1905-KSR1907:-Base Fixing Details.



#### KSR1907



KSR Lighting is constantly developing and improving its products. For this reason, all product descriptions in this data sheet are intended as a general guide, and KSR may change specifications from time to time in the interest of product development, without prior notification or public announcement. All descriptions in this data sheet present only general particulars of the goods to which they refer and shall not form part of any contract. Data in this guide has been obtained in controlled experimental conditions. However, KSR Lighting cannot accept any liability arising from the reliance on such data to the extent permitted.