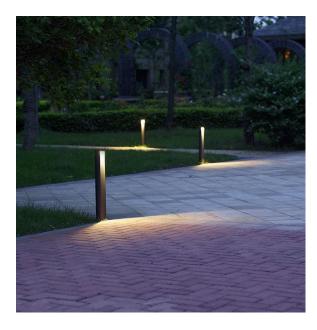

#### **Product Information**

The **Calanda Bollard Range** is ideal for path and feature lighting for commercial and domestic applications. With its **Downward Directional Light** Design, it is ideal for applications where **intrusive light must be limited**.