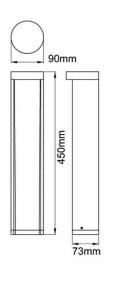

------------------|--|--|
| Operating frequency       | 50/60Hz                            |  |  |
| Circuit Wattage           | 7W Cree LED (8.5W including driver |  |  |
|                           | losses)                            |  |  |
| Circuit Current           | 0.06A                              |  |  |
| Driver mA Rating          | 350mA                              |  |  |
| PFC                       | 0.53                               |  |  |
| In Rush Current           | 0.372A Max Peak                    |  |  |
| Ambient temperature range | 0°c to +30°c                       |  |  |
| IP rating                 | 54                                 |  |  |

### **Construction**

Body: Cast Aluminium

Lens: Glass

#### **Product Dimensions**

#### KSR1905



#### KSR1906



# KSR1905-KSR1907:-Base Fixing Details.



#### KSR1907



KSR Lighting is constantly developing and improving its products. For this reason, all product descriptions in this data sheet are intended as a general guide, and KSR may change specifications from time to time in the interest of product development, without prior notification or public announcement. All descriptions in this data sheet present only general particulars of the goods to which they refer and shall not form part of any contract. Data in this guide has been obtained in controlled experimental conditions. However, KSR Lighting cannot accept any liability arising from the reliance on such data to the extent permitted.