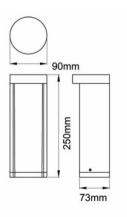

----------------------------------|--|--|
| Operating frequency       | 50/60Hz                            |  |  |
| Circuit Wattage           | 7W Cree LED (8.5W including driver |  |  |
|                           | losses)                            |  |  |
| Circuit Current           | 0.06A                              |  |  |
| Driver mA Rating          | 350mA                              |  |  |
| PFC                       | 0.53                               |  |  |
| In Rush Current           | 0.372A Max Peak                    |  |  |
| Ambient temperature range | 0°c to +30°c                       |  |  |
| IP rating                 | 54                                 |  |  |

### **Construction**

Body: Cast Aluminium

Lens: Glass

#### **Product Dimensions**

#### KSR1905



#### KSR1906



# KSR1905-KSR1907:-Base Fixing Details.



#### KSR1907



KSR Lighting is constantly developing and improving its products. For this reason, all product descriptions in this data sheet are intended as a general guide, and KSR may change specifications from time to time in the interest of product development, without prior notification or public announcement. All descriptions in this data sheet present only general particulars of the goods to which they refer and shall not form part of any contract. Data in this guide has been obtained in controlled experimental conditions. However, KSR Lighting cannot accept any liability arising from the reliance on such data to the extent permitted.