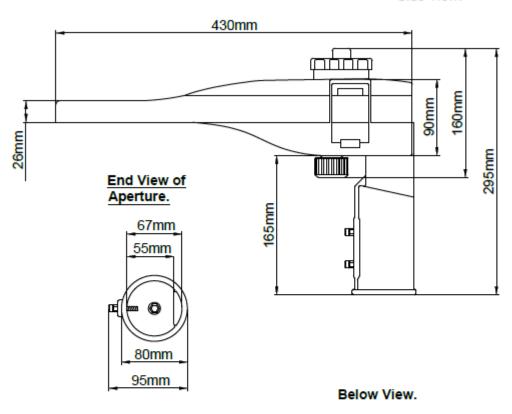

t Current           | 2.1A Max / 2.8A Max                 |  |  |  |
| Driver Current Rating     |                                     |  |  |  |
| PFC                       | 0.95                                |  |  |  |
| In Rush Current           |                                     |  |  |  |
| Start time                | < 0.5 sec                           |  |  |  |
| Protection Class          | 1                                   |  |  |  |
| Ambient temperature range | 0°c~+40°c                           |  |  |  |
| IP rating                 | IP66                                |  |  |  |
| Nett Weight               | KSR99110 = 3.9kg / KSR99111 = 5.4kg |  |  |  |

## **Construction**

Body: Cast Aluminium

Diffuser: Glass

#### **Product Dimensions**

## KSR99110

Side View.







Below View.



# Both Versions can be mounted & angled if required as per below





#### KSR99112

Top View.





## KSR99116



KSR Lighting is constantly developing and improving its products. For this reason, all product descriptions in this data sheet are intended as a general guide, and KSR may change specifications from time to time in the interest of product development, without prior notification or public announcement. All descriptions in this data sheet present only general particulars of the goods to which they refer and shall not form part of any contract. Data in this guide has been obtained in controlled experimental conditions. However, KSR Lighting cannot accept any liability arising from the reliance on such data to the extent permitted.