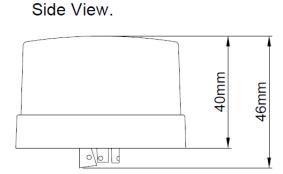

|  |  |  |
| PFC                       | 0.95                                |  |  |  |
| In Rush Current           |                                     |  |  |  |
| Start time                | < 0.5 sec                           |  |  |  |
| Protection Class          | 1                                   |  |  |  |
| Ambient temperature range | 0°c~+40°c                           |  |  |  |
| IP rating                 | IP66                                |  |  |  |
| Nett Weight               | KSR99110 = 3.9kg / KSR99111 = 5.4kg |  |  |  |

## **Construction**

Body: Cast Aluminium

Diffuser: Glass

#### **Product Dimensions**

## KSR99110

Side View.







Below View.



# Both Versions can be mounted & angled if required as per below





#### KSR99112

Top View.





## KSR99116



KSR Lighting is constantly developing and improving its products. For this reason, all product descriptions in this data sheet are intended as a general guide, and KSR may change specifications from time to time in the interest of product development, without prior notification or public announcement. All descriptions in this data sheet present only general particulars of the goods to which they refer and shall not form part of any contract. Data in this guide has been obtained in controlled experimental conditions. However, KSR Lighting cannot accept any liability arising from the reliance on such data to the extent permitted.