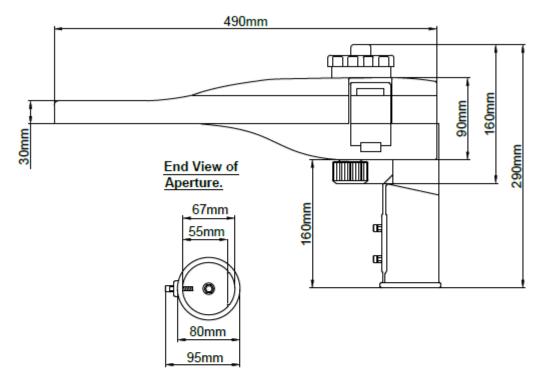

rrent           | 2.1A Max / 2.8A Max                 |  |  |  |
| Driver Current Rating     |                                     |  |  |  |
| PFC                       | 0.95                                |  |  |  |
| In Rush Current           |                                     |  |  |  |
| Start time                | < 0.5 sec                           |  |  |  |
| Protection Class          | 1                                   |  |  |  |
| Ambient temperature range | 0°c~+40°c                           |  |  |  |
| IP rating                 | IP66                                |  |  |  |
| Nett Weight               | KSR99110 = 3.9kg / KSR99111 = 5.4kg |  |  |  |

## **Construction**

Body: Cast Aluminium

Diffuser: Glass

#### **Product Dimensions**

## KSR99110

Side View.







Below View.



# Both Versions can be mounted & angled if required as per below





#### KSR99112

Top View.





## KSR99116



KSR Lighting is constantly developing and improving its products. For this reason, all product descriptions in this data sheet are intended as a general guide, and KSR may change specifications from time to time in the interest of product development, without prior notification or public announcement. All descriptions in this data sheet present only general particulars of the goods to which they refer and shall not form part of any contract. Data in this guide has been obtained in controlled experimental conditions. However, KSR Lighting cannot accept any liability arising from the reliance on such data to the extent permitted.