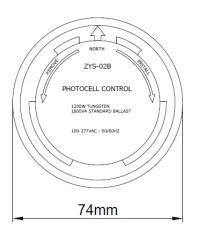

#### KSR99112

Top View.

# **Product Specification**

| Product<br>Code                                                  | Product Description                  | Wattage<br>(W) | CCT<br>(K)     | Lumens<br>(Im)   | CRI:Ra   | Energy<br>Efficiency | Class |
|------------------------------------------------------------------|--------------------------------------|----------------|----------------|------------------|----------|----------------------|-------|
| KSR99110                                                         |                                      | 24W            | 2700K          | 3120lm           | 80       | D                    | I     |
| Norte 24W/36W/48W/60W 3CCT LED Street Light Anthracite           |                                      |                | 3500K          | 3300lm           | 82       |                      |       |
|                                                                  |                                      |                | 4000K          | 3420lm           | 82       |                      |       |
|                                                                  |                                      |                | 2700K          | 4580lm           | 80       | D                    | -     |
|                                                                  |                                      |                | 3500K          | 4875lm           | 83       |                      |       |
|                                                                  |                                      |                | 4000K          | 4995lm           | 79       |                      |       |
|                                                                  |                                      | 48W            | 2700K          | 5770lm           | 79       | E<br>E               |       |
|                                                                  |                                      |                | 3500K          | 6160lm           | 83       |                      |       |
|                                                                  |                                      |                | 4000K          | 6265lm           | 82       |                      |       |
|                                                                  |                                      | 60W            | 2700K          | 7420lm           | 80       |                      |       |
|                                                                  |                                      |                | 3500K          | 8030lm           | 82       |                      |       |
|                                                                  |                                      |                | 4000K          | 8055lm           | 82       |                      |       |
| KSR99111 Norte 40W/60W/80W/100W 3CCT LED Street Light Anthracite |                                      | 40W            | 2700K          | 4590lm           | 80       | E E                  | -     |
|                                                                  |                                      |                | 3500K          | 4800lm           | 82       |                      |       |
|                                                                  |                                      |                | 4000K          | 4990lm           | 82       |                      |       |
|                                                                  |                                      | 60W            | 2700K          | 6635lm           | 80       |                      |       |
|                                                                  |                                      |                | 3500K          | 6945lm           | 83       |                      |       |
|                                                                  |                                      |                | 4000K          | 7155lm           | 82       |                      |       |
|                                                                  |                                      | 100W           | 2700K          | 8510lm           | 80       |                      |       |
|                                                                  |                                      |                | 3500K<br>4000K | 9040lm<br>9275lm | 83<br>82 |                      |       |
|                                                                  |                                      |                | 2700K          | 11845lm          | 80       |                      |       |
|                                                                  |                                      |                |                | 12760lm          | 82       |                      |       |
|                                                                  |                                      |                | 3500K<br>4000K | 12760lm          | 82       |                      |       |
| Accessories                                                      |                                      |                | +000K          | 12/001111        | 02       |                      |       |
| KSR99112                                                         | Norte Photocell for LED Streetlights |                |                |                  |          |                      |       |
| KSR99116                                                         | Norte Spigot Reducer 76mm – 60mm     |                |                |                  |          |                      |       |