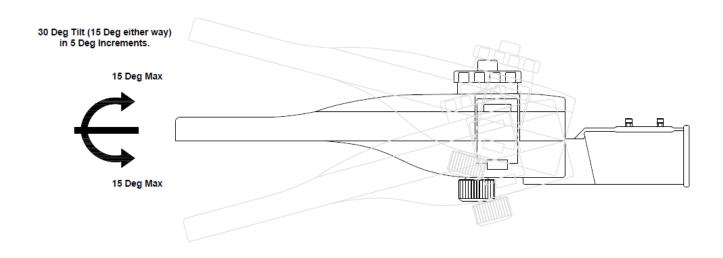

#### **Product Features**

- 5 year warranty
- Class I
- IP66
- IK08
- Up to 12760 Lumens
- CRI: Ra>79
- Selectable Wattages up to 100W LED
- Selectable Colour Temperatures 2700K, 3500K or 4000K
- Plug in Photocell Available
- Spigot Reducer Available
- Supplied with 300mm Cable
- 30 Deg Tilt (15 Deg in either direction in 5 Deg increments)
- Cast Aluminium
- Anthracite Finish
- L70 50,000hrs

# Both Versions can be mounted & angled if required as per below