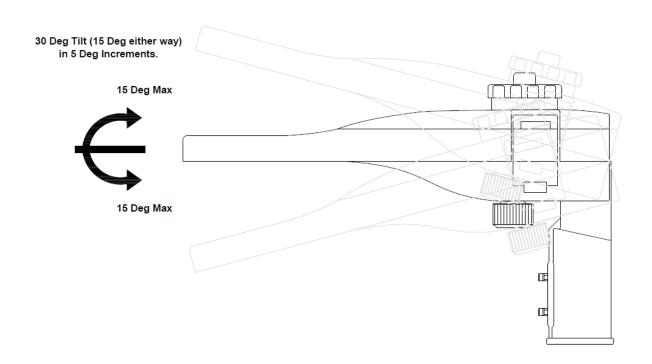

# Both Versions can be mounted & angled if required as per below

#### **Product Features**

- 5 year warranty
- Class I
- IP66
- IK08
- Up to 12760 Lumens
- CRI: Ra>79
- Selectable Wattages up to 100W LED
- Selectable Colour Temperatures 2700K, 3500K or 4000K
- Plug in Photocell Available
- Spigot Reducer Available
- Supplied with 300mm Cable
- 30 Deg Tilt (15 Deg in either direction in 5 Deg increments)
- Cast Aluminium
- Anthracite Finish
- L70 50,000hrs