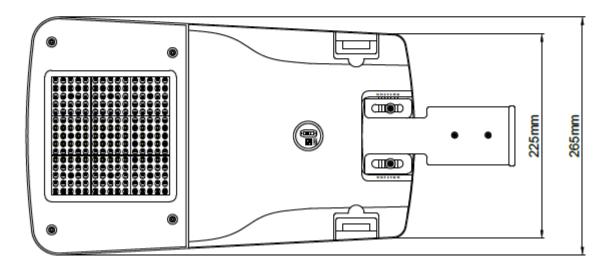

| 2.1A Max / 2.8A Max                 |  |  |  |
| Driver Current Rating     |                                     |  |  |  |
| PFC                       | 0.95                                |  |  |  |
| In Rush Current           |                                     |  |  |  |
| Start time                | < 0.5 sec                           |  |  |  |
| Protection Class          | 1                                   |  |  |  |
| Ambient temperature range | 0°c~+40°c                           |  |  |  |
| IP rating                 | IP66                                |  |  |  |
| Nett Weight               | KSR99110 = 3.9kg / KSR99111 = 5.4kg |  |  |  |

## **Construction**

Body: Cast Aluminium

Diffuser: Glass

#### **Product Dimensions**

## KSR99110

Side View.







Below View.



# Both Versions can be mounted & angled if required as per below





#### KSR99112

Top View.





## KSR99116



KSR Lighting is constantly developing and improving its products. For this reason, all product descriptions in this data sheet are intended as a general guide, and KSR may change specifications from time to time in the interest of product development, without prior notification or public announcement. All descriptions in this data sheet present only general particulars of the goods to which they refer and shall not form part of any contract. Data in this guide has been obtained in controlled experimental conditions. However, KSR Lighting cannot accept any liability arising from the reliance on such data to the extent permitted.