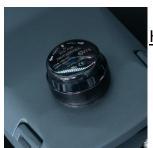

# Norte LED Street Lights

**LED Street lights** 



#### **Product Information**

Introducing the KSR Lighting Norte LED **Streetlights**, designed to illuminate your streets with efficiency and style. Available in two sizes, choose your wattage from the 24W, 36W, 48W or 60W model, or opt for the larger 40W, 60W, 80W or 100W version, each boasting versatile 3CCT technology for customisable lighting temperatures. Crafted with durable cast aluminium and featuring an elegant anthracite finish, these lights combine durability with aesthetics, ensuring both functionality and visual appeal for your outdoor spaces. With KSR Lighting Norte LED streetlights, illuminate your surroundings with confidence and sophistication.



KSR99112

#### **Product Features**

- 5 year warranty
- Class I
- IP66
- IK08
- Up to 12760 Lumens
- CRI: Ra>79
- Selectable Wattages up to 100W LED
- Selectable Colour Temperatures 2700K, 3500K or 4000K
- Plug in Photocell Available
- Spigot Reducer Available
- Supplied with 300mm Cable
- 30 Deg Tilt (15 Deg in either direction in 5 Deg increments)
- Cast Aluminium
- Anthracite Finish
- L70 50,000hrs

www.ksrlighting.com

# **Product Specification**

| Product<br>Code                                                  | Product Description                  | Wattage<br>(W) | CCT<br>(K)     | Lumens<br>(Im)   | CRI:Ra   | Energy<br>Efficiency | Class |
|------------------------------------------------------------------|--------------------------------------|----------------|--------------