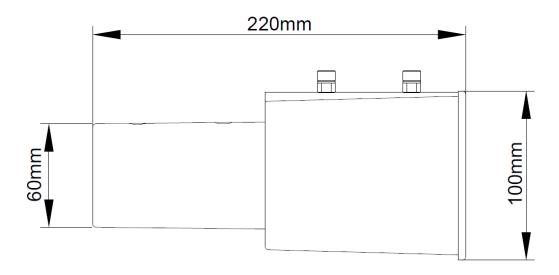

|  |  |  |
| PFC                       | 0.95                                |  |  |  |
| In Rush Current           |                                     |  |  |  |
| Start time                | < 0.5 sec                           |  |  |  |
| Protection Class          | 1                                   |  |  |  |
| Ambient temperature range | 0°c~+40°c                           |  |  |  |
| IP rating                 | IP66                                |  |  |  |
| Nett Weight               | KSR99110 = 3.9kg / KSR99111 = 5.4kg |  |  |  |

## **Construction**

Body: Cast Aluminium

Diffuser: Glass

#### **Product Dimensions**

## KSR99110

Side View.







Below View.



# Both Versions can be mounted & angled if required as per below





#### KSR99112

Top View.





## KSR99116



KSR Lighting is constantly developing and improving its products. For this reason, all product descriptions in this data sheet are intended as a general guide, and KSR may change specifications from time to time in the interest of product development, without prior notification or public announcement. All descriptions in this data sheet present only general particulars of the goods to which they refer and shall not form part of any contract. Data in this guide has been obtained in controlled experimental conditions. However, KSR Lighting cannot accept any liability arising from the reliance on such data to the extent permitted.