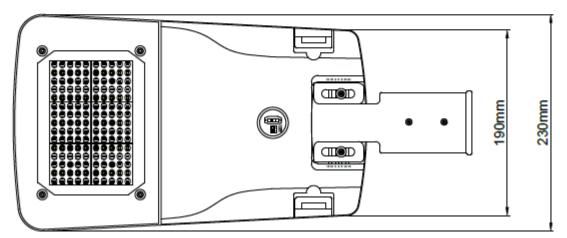

Current           | 2.1A Max / 2.8A Max                 |  |  |  |
| Driver Current Rating     |                                     |  |  |  |
| PFC                       | 0.95                                |  |  |  |
| In Rush Current           |                                     |  |  |  |
| Start time                | < 0.5 sec                           |  |  |  |
| Protection Class          | 1                                   |  |  |  |
| Ambient temperature range | 0°c~+40°c                           |  |  |  |
| IP rating                 | IP66                                |  |  |  |
| Nett Weight               | KSR99110 = 3.9kg / KSR99111 = 5.4kg |  |  |  |

## **Construction**

Body: Cast Aluminium

Diffuser: Glass

#### **Product Dimensions**

## KSR99110

Side View.







Below View.



# Both Versions can be mounted & angled if required as per below





#### KSR99112

Top View.





## KSR99116



KSR Lighting is constantly developing and improving its products. For this reason, all product descriptions in this data sheet are intended as a general guide, and KSR may change specifications from time to time in the interest of product development, without prior notification or public announcement. All descriptions in this data sheet present only general particulars of the goods to which they refer and shall not form part of any contract. Data in this guide has been obtained in controlled experimental conditions. However, KSR Lighting cannot accept any liability arising from the reliance on such data to the extent permitted.