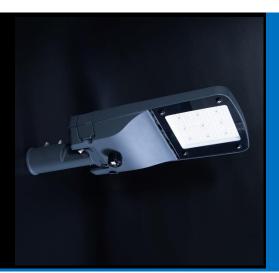

# Norte LED Street Lights

**LED Street lights** 

#### **Product Information**

Introducing the KSR Lighting Norte LED **Streetlights**, designed to illuminate your streets with efficiency and style. Available in two sizes, choose your wattage from the 24W, 36W, 48W or 60W model, or opt for the larger 40W, 60W, 80W or 100W version, each boasting versatile 3CCT technology for customisable lighting temperatures. Crafted with durable cast aluminium and featuring an elegant anthracite finish, these lights combine durability with aesthetics, ensuring both functionality and visual appeal for your outdoor spaces. With KSR Lighting Norte LED streetlights, illuminate your surroundings with confidence and sophistication.