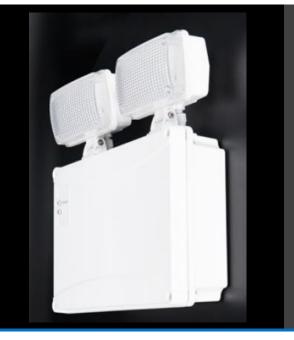

## **Product Information**

The Navara Non-Maintained Emergency IP65 LED Twin Spots are ideal for various Emergency Applications. Suitable for use in several commercial environments such as warehouses and large open spaces both internal and external.

## **Product Features**

- 5-year warranty (3 years on the batteries)
- Class I
- IP65
- 4.5W (Total)
- 6000K LED
- Non-Maintained
- Supplied with Long life LifePO4 cells
- L70 40,000hrs
- Lighting designers can download photometric data from our website