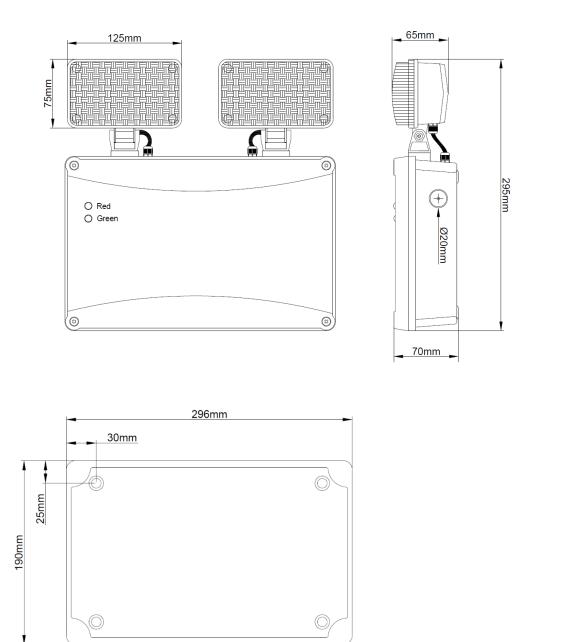

## **Product Dimensions**

KSR Lighting is constantly developing and improving its products. For this reason, all product descriptions in this data sheet are intended as a general guide, and KSR may change specifications from time to time in the interest of product development, without prior notification or public announcement. All descriptions in this data sheet present only general particulars of the goods to which they refer and shall not form part of any contract. Data in this guide has been obtained in controlled experimental conditions. However, KSR Lighting cannot accept any liability arising from the reliance on such data to the extent permitted.