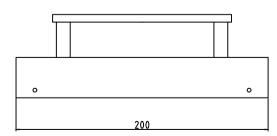

#### **Installation Details**

Secure your chosen shade to this base section using the two fixing screws provided.

Ensure the two fixing screws are sufficiently tight to prevent any movement once installed.

## Optional Shades:

KSR7191 Phily Shade, White or Brushed Aluminium (Sold Separately) KSR7292 Brook Shade, White or Brushed Aluminium (Sold Separately)

KSR7290 Phily/Brook Base (Sold Separately)

KSR7290 Base Section - Sold Separately