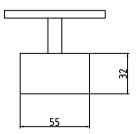

#### **Installation Details**

Secure your chosen shade to this base section using the two fixing screws provided.

Ensure the two fixing screws are sufficiently tight to prevent any movement once installed.