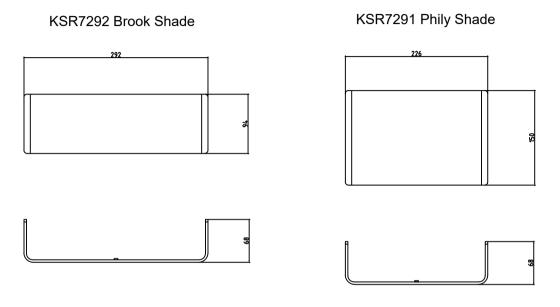

## Optional Shades:

KSR7191 Phily Shade, White or Brushed Aluminium (Sold Separately) KSR7292 Brook Shade, White or Brushed Aluminium (Sold Separately)

KSR7290 Phily/Brook Base (Sold Separately)

KSR7290 Base Section - Sold Separately