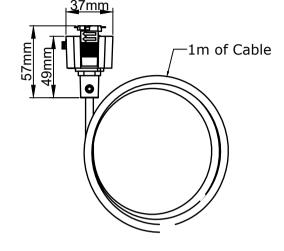

## Power Adaptor with 1m of Cable

Available Finishes: White or Black

Read these instructions before commencing installation. Please give these instructions to the owner/occupier after installation to retain for future reference/maintainence.