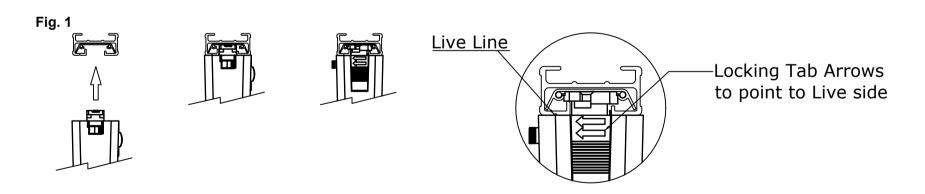

## Installation Procedure

Familiarize yourself with the way the adaptor attaches to the track and ensuring the correct polarity.

KSR recommend to insert the adaptor into track with the locking tab opposite the Live side (shown by the line on the track) then turn the adapter clockwise until the locking tab locks into the track, never force the adaptor. Visual confirmation that the adaptor is located correctly is that the arrows on the locking tab should point towards the Live side of the track (shown by the line on the track) see Fig.1. Make sure the locking tab is located in the locked position.