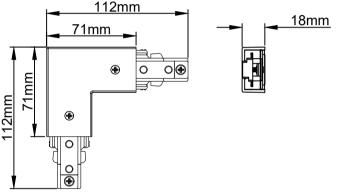

Tighten locking screws on the connector.

Fit cover as per application.

Please note this will add 105mm to the finished length of the track when used as a straight connector or 71mm when used as an L connector.