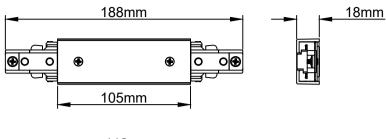

Tighten locking screws on the connector.

Fit cover as per application.

Please note this will add 105mm to the finished length of the track when used as a straight connector or 71mm when used as an L connector.