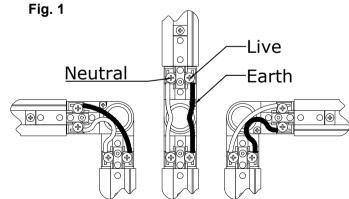

## Installation Procedure

Remove the dead ends by loosening the retaining screws and sliding out the track.

Familiarize yourself with the way the L/straight connector connects to the track.

Convert the L/Straight connector to suit your application as per Fig. 1.

Available Finishes: White or Black

Note: This shows the covers removed so you can see the wiring detail The installation should never be powered up without the covers installed!!

> KSR Lighting Aftersales: 023 92 674343 E-mail: aftersales@ksrlighting.com