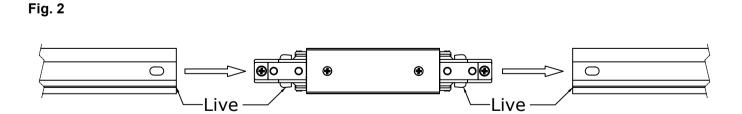

If using as a live feed connect (L-Live, N-Neutral and Earth cables)

Insert the L/straight connector into track ensuring that it is inserted with the live connections

aligned (The line on the track shows the live side) never force the connector (See Fig.2).